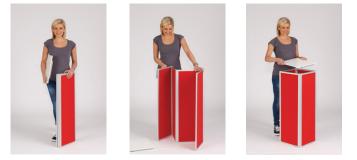

## Add a third dimension to your display with these folding plinths

Enhance the folding display system with these matching aluminium folding plinths. Same interlocking gear hinge mechanism make this a superb, robust and safe system. The white platforms secure the folding panels into position. Extra storage for catalogues, coats etc is achieved as 1 of the panels hinges open, to create a useful cupboard. The rigid double sided panels are available in 14 loop nylon finishes to match the display systems.