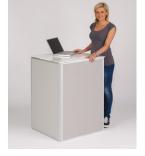

## Add a third dimension to your display with these folding plinths

Enhance the folding display system with these matching aluminium folding plinths. Same interlocking gear hinge mechanism make this a superb, robust and safe system. The white platforms secure the folding panels into position. Extra storage for catalogues, coats etc is achieved as 1 of the panels hinges open, to create a useful cupboard. The rigid double sided panels are available in 14 loop nylon finishes to match the display systems.

Loop nylon cloth

Size H 500mm W 350mm

D 350mm

4.5kg

Weight

Н 1000mm W 350mm 350mm D 7.1kg

Size

H 500mm W 700mm D 700mm 9kg Weight