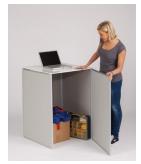

## Add a third dimension to your display with these folding plinths

Enhance the folding display system with these matching aluminium folding plinths. Same interlocking gear hinge mechanism make this a superb, robust and safe system. The white platforms secure the folding panels into position. Extra storage for catalogues, coats etc is achieved as 1 of the panels hinges open, to create a useful cupboard. The rigid double sided panels are available in 14 loop nylon finishes to match the display systems.

Loop nylon cloth

Size H 500mm W 350mm

D 350mm

4.5kg

Weight

Н 1000mm W 350mm 350mm D 7.1kg

Size

H 500mm W 700mm D 700mm 9kg Weight