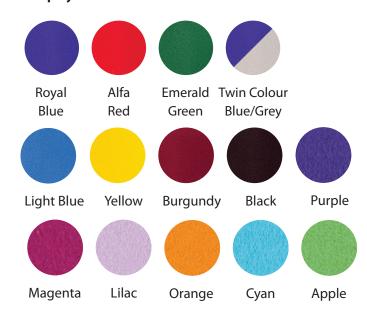

## Add a third dimension to your display with these folding plinths

Enhance the folding display system with these matching aluminium folding plinths. Same interlocking gear hinge mechanism make this a superb, robust and safe system. The white platforms secure the folding panels into position. Extra storage for catalogues, coats etc is achieved as 1 of the panels hinges open, to create a useful cupboard. The rigid double sided panels are available in 14 loop nylon finishes to match the display systems.